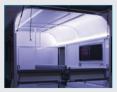

## Standard - Inside

• Saddle Pole x 1

HORSE

- 2x pop-up roof vents
- Padded Divider/s
- FlexiTravel Slide Adjustable Divider System to adjust bay size & to have dividers away with tailgate closed
- Angle Load Swing-Away Head dividers between each bay
- Internal LED strip lighting
- SuperGrip Sealed Rubber on the Floor & Tailgate
- Australian Galvanised Steel for almost all steelwork
- Australian Kilndried Hardwood
- Floorboards for all horse area