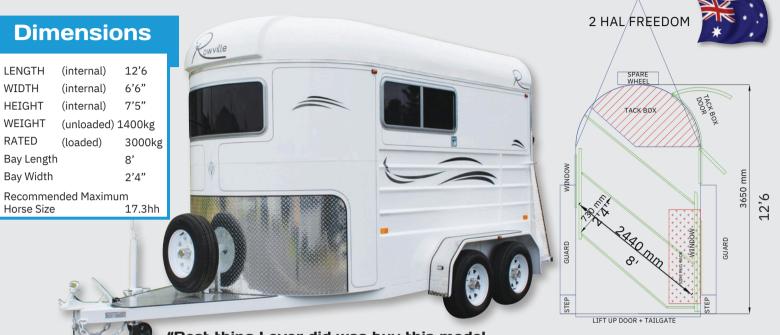

# owville TRAILERS 2HAL Freedom

"Best thing I ever did was buy this model, it's been so easy to add extra options, hubby just had an awning added on for my birthday!" Louise TAS

## Standard - Inside

• Saddle Pole x 1

HORSE

- 2x pop-up roof vents
- Padded Divider/s
- FlexiTravel Slide Adjustable Divider System to adjust bay size & to have dividers away with tailgate closed
- Angle Load Swing-Away Head dividers between each bay
- Internal LED strip lighting
- SuperGrip Sealed Rubber on the Floor & Tailgate
- Australian Galvanised Steel for almost all steelwork
- Australian Kilndried Hardwood
- Floorboards for all horse area

# **Standard - Outside**

- White Automotive Paint & Automotive Sealant for washing inside / out, graphics front, sides & tailgate
- Tinted Curved Front Window
- 1x RHS Tinted Sliding Side Window with flyscreen
- 1x LHS Tinted Sliding Side Window with flyscreen
- 1x LHS Flush Mount Side Tie
- 1x RHS Flush Mount Side Tie
- Aluminium Package covered A-frame, corner stays, guards, rear steps, extended height around front
- 1x RHS Tackbox Door with Lockable Flush Handle, Gas Strut & Saddle Pole Bracket
- 1x RHS Personal Access Door with Lockable Flush Mount Door Handle & gas strut

**≇Float**Ce∩tre **Ph. (08) 8391 0200** www.thefloatcentre.com

- Heavy Duty Swing-Away Jockey Wheel
- Spare Wheel mounted on front

#### Standard - Outside (Rear)

• 4'7" Extended Height Tailgate, comes with Easylift Gas Strut Operation, 2x handles & adjustable latches

- Lift-up Rear door above the tailgate, with Easylift Gas Strut Operation
- TempFlow Bracket on Lift-up Rear Door for travelling with the Lift-up door ajar
- LED Load Lighting on Lift-up rear door
- LED Trailer Lights (Brakes, Indicators, Parkers)

## Standard - Outside (Underneath)

- Rocker Roller Suspension for smooth ride
- Sunraiser Wheels with light truck tyres
- Breakaway System

Dividers

**1x Sliding Side Rump** 

Windows

TRAILERS

Door on RHS

**LED Internal Lighting** 