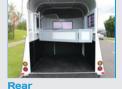

#### Standard - Outside (Rear)

• 4'7" Extended Height Tailgate, comes with Easylift Gas Strut Operation, 2x handles & adjustable latches

- Lift-up Rear door above the tailgate, with Easylift Gas Strut Operation
- TempFlow Bracket on Lift-up Rear Door for travelling with the Lift-up door ajar
- LED Load Lighting on Lift-up rear door
- LED Trailer Lights (Brakes, Indicators, Parkers)