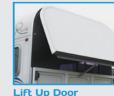

#### Standard - Outside (Rear)

• 4'7" Extended Height Tailgate, comes with Easylift Gas Strut Operation, 2x handles & adjustable latches

- Lift-up Rear door above the tailgate, with Easylift Gas Strut Operation
- TempFlow Bracket on Lift-up Rear Door for travelling with the Lift-up door ajar
- LED Load Lighting on Lift-up rear door
- LED Trailer Lights (Brakes, Indicators, Parkers)