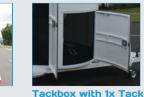

# **Standard - Outside**

- White Automotive Paint & Automotive Sealant for washing inside / out, graphics front, sides & tailgate
- Tinted Curved Front Window
- 1x RHS Tinted Sliding Side Window with flyscreen
- 1x LHS Tinted Sliding Side Window with flyscreen
- 1x LHS Flush Mount Side Tie
- 1x RHS Flush Mount Side Tie
- Aluminium Package covered A-frame, corner stays, guards, rear steps, extended height around front
- 1x RHS Tackbox Door with Lockable Flush Handle, Gas Strut & Saddle Pole Bracket
- 1x RHS Personal Access Door with Lockable Flush Mount Door Handle & gas strut