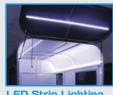

### **Standard - Inside**

- 2x pop-up roof vents
- Padded Divider/s

HORSE

• FlexiTravel Slide Adjustable Divider System to adjust bay size & to have dividers away with tailgate closed

TRAILERS

- Angle Load Swing-Away Head dividers between each bay
- Internal LED strip lighting
- SuperGrip Sealed Rubber on the Floor & Tailgate
- Australian Galvanised Steel for almost all steelwork
- Australian Kilndried Hardwood Floorboards for all horse area

**LED Strip Lighting** 

₽FloatCentre Ph. (08) 8391 0200 www.thefloatcentre.com

Dividers