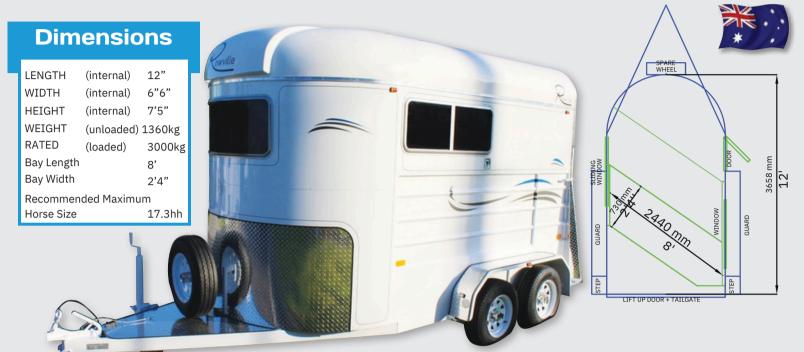

## **Standard - Outside**

- White Automotive Paint & Automotive Sealant for washing inside / out, graphics front, sides & tailgate
- Tinted Curved Front Window
- 1x RHS Tinted Sliding Side Window with flyscreen
- 1x LHS Flush Mount Side Tie
- 1x RHS Flush Mount Side Tie
- Aluminium Package covered A-frame, corner stays, guards, rear steps, extended height around front
- 1x RHS Personal Access Door with Lockable Flush Mount Door Handle & gas strut
- Heavy Duty Swing-Away Jockey Wheel
- Spare Wheel mounted on front

# Standard - Outside (Rear)

• 4'7" Extended Height Tailgate, comes with

Easylift Gas Strut Operation, 2x handles & adjustable latches

- Lift-up Rear door above the tailgate, with Easylift Gas Strut Operation
- 1x LHS Tinted Sliding Side Window with flyscreen TempFlow Bracket on Lift-up Rear Door for travelling with the Lift-up door ajar
  - LED Trailer Lights (Brakes, Indicators, Parkers)

### **Standard - Outside** (Underneath)

- Rocker Roller Suspension for smooth ride
- Sunraiser Wheels with light truck tyres
- Breakaway System

**Spacious Open Front** 

Sliding Side Window

Anti slip rubber floor