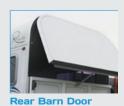

# Standard - Outside (Rear)

• 4'7" Extended Height Tailgate, comes with

Easylift Gas Strut Operation, 2x handles & adjustable latches

- Lift-up Rear door above the tailgate, with Easylift Gas Strut Operation
- 1x LHS Tinted Sliding Side Window with flyscreen TempFlow Bracket on Lift-up Rear Door for travelling with the Lift-up door ajar
  - LED Trailer Lights (Brakes, Indicators, Parkers)