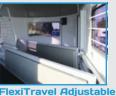

### **Standard - Inside**

- 2x pop-up roof vents
- Padded Divider/s

HORSE

• FlexiTravel Slide Adjustable Divider System to adjust bay size & to have dividers away with tailgate closed

TRAILERS

- Angle Load Swing-Away Head dividers between each bay
- Internal LED strip lighting
- SuperGrip Sealed Rubber on the Floor & Tailgate
- Australian Galvanised Steel for almost all steelwork
- Australian Kilndried Hardwood Floorboards for all horse area