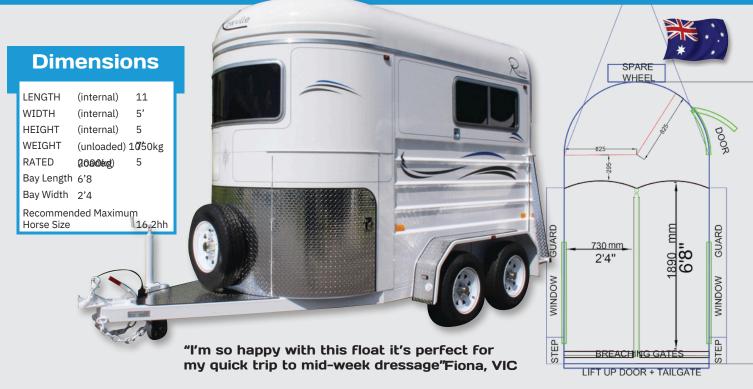

# Standard - Outside

- White Automotive Paint & Automotive Sealant for washing inside / out, graphics front, sides & tailgate
- Tinted Curved Front Window
- 1x RHS Tinted Sliding Side Window with flyscreen
- 1x LHS Tinted Sliding Side Window with flyscreen
- 1x LHS Flush Mount Side Tie
- 1x RHS Flush Mount Side Tie
- Aluminium Package covered A-frame, corner stays, guards, rear steps, extended height around front
- 1x LHS Tackbox Door with Lockable Flush Handle, Gas Strut & Saddle Pole Bracket
- 1x LHS Personal Access Door with Lockable Flush Mount Door Handle & gas strut
- Heavy Duty Swing-Away Jockey Wheel
- Spare Wheel mounted on front

# Standard - Outside (Rear)

- 4'7" Extended Height Tailgate, comes with Easylift Gas Strut Operation, 2x handles & adjustable latches
- Lift-up Rear door above the tailgate, with Easylift Gas Strut Operation
- TempFlow Bracket on Lift-up Rear Door for travelling with the Lift-up door ajar
- · LED Load Lighting on Lift-up rear door
- LED Trailer Lights (Brakes, Indicators, Parkers)

### Standard - Outside (Underneath)

- Rocker Roller Suspension for smooth ride
- · Sunraiser Wheels with light truck tyres

**Breaching Gates** 

Large Side Windows

**Half Tackbox** 

1x PA Door

**LED Internal Lighting** 