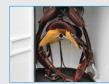

### Standard - Inside

- Saddle Pole x 2
- Front Tack Box with external access comes with 3x bridle hooks per access door
- 2x pop-up roof vents
- · Padded Centre Divider/s
- Side Walls with Rubber & Padding
- · Adjustable Height Chest Bars, Curved, Removable & Padded
- Deep Auto Latched Breaching Gates, Padded, and able to be held in open position
- Internal LED strip lighting
- · SuperGrip Sealed Rubber on the Floor
- · Australian Galvanised Steel for almost all steelwork
- Australian Kilndried Hardwood Floorboards for all horse area