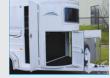

### Standard - Outside

- White Automotive Paint & Automotive Sealant for washing inside / out, graphics front, sides & tailgate
- Tinted Curved Front Window
- 1x RHS Tinted Sliding Side Window with flyscreen
- 1x LHS Tinted Sliding Side Window with flyscreen
- 1x LHS Flush Mount Side Tie
- 1x RHS Flush Mount Side Tie
- Aluminium Package covered A-frame, corner stays, guards, rear steps, extended height around front
- 1x LHS Tackbox Door with Lockable Flush Handle, Gas Strut & Saddle Pole Bracket
- 1x RHS Tackbox Door with Lockable Flush Handle, Gas Strut & Saddle Pole Bracket
- 1x LHS Personal Access Door with Lockable Flush Mount Door Handle & gas strut
- 1x RHS Personal Access Door with Lockable
- Flush Mount Door Handle & gas strut
- 1x LH Side Step / 1x RH Side Step
- Heavy Duty Swing-Away Jockey Wheel
- · Spare Wheel mounted on front