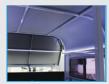

### Standard - Inside

• Saddle Pole x 2 • Front Tack Box with external access comes with 3x bridle hooks per access door • 2x pop-up roof vents • Padded Centre Divider/s • Side Walls with Rubber & Padding • Adjustable Height Chest Bars, Curved, Removable & Padded • Deep Auto Latched Breaching Gates, Padded, and able to be held in open position • Internal LED strip lighting • SuperGrip Sealed Rubber on the Floor & Tailgate • Australian Galvanised Steel for almost all steelwork • Australian Kilndried Hardwood • Floorboards for all horse area