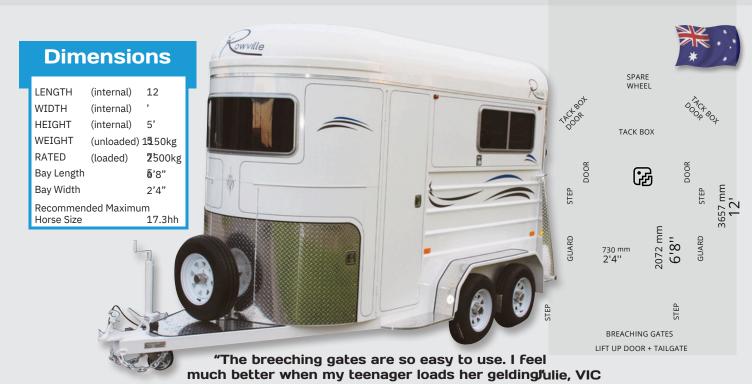

### Standard - Outside

- White Automotive Paint & Automotive Sealant for washing inside / out, graphics front, sides & tailgate
- Tinted Curved Front Window
- 1x RHS Tinted Sliding Side Window with flyscreen
- 1x LHS Tinted Sliding Side Window with flyscreen
- 1x LHS Flush Mount Side Tie
- 1x RHS Flush Mount Side Tie
- Aluminium Package covered A-frame, corner stays, guards, rear steps, extended height around front
- 1x LHS Tackbox Door with Lockable Flush Handle, Gas Strut & Saddle Pole Bracket
- 1x RHS Tackbox Door with Lockable Flush Handle, Gas Strut & Saddle Pole Bracket
- 1x LHS Personal Access Door with Lockable Flush Mount Door Handle & gas strut
- 1x RHS Personal Access Door with Lockable
- Flush Mount Door Handle & gas strut
- 1x LH Side Step / 1x RH Side Step
- Heavy Duty Swing-Away Jockey Wheel
- · Spare Wheel mounted on front

### Standard - Outside (Rear)

- 4'7" Extended Height Tailgate, comes with Easylift Gas Strut Operation, 2x handles & adjustable latches
- · Lift-up Rear door above the tailgate, with Easylift Gas Strut Operation
- TempFlow Bracket on Lift-up Rear Door for travelling with the Lift-up door ajar
- · LED Load Lighting on Lift-up rear door
- LED Trailer Lights (Brakes, Indicators, Parkers)

## Standard - Outside (Underneath)

- Rocker Roller Suspension for smooth ride
- Sunraiser Wheels with light truck tyres
- Breakaway System