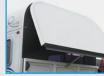

### Standard - Outside (Rear)

- 4'7" Extended Height Tailgate, comes with Easylift Gas Strut Operation, 2x handles & adjustable latches
- · Lift-up Rear door above the tailgate, with Easylift Gas Strut Operation
- TempFlow Bracket on Lift-up Rear Door for travelling with the Lift-up door ajar
- · LED Load Lighting on Lift-up rear door
- LED Trailer Lights (Brakes, Indicators, Parkers)