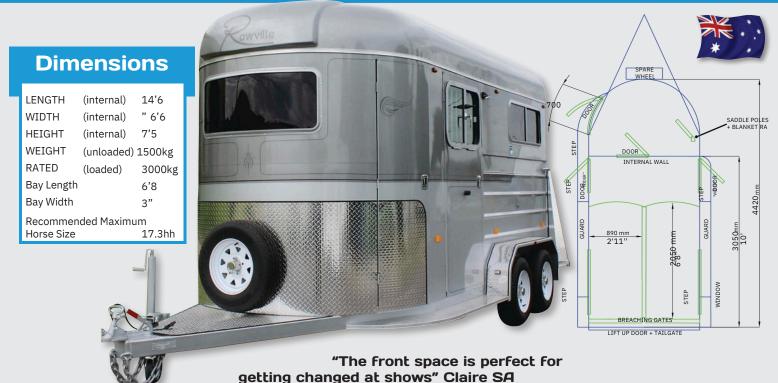

# **Prestige**





### Standard - Inside

- Internal Dividing Wall between horses & front area, which has a personal access door hinged into front
- Front Tack Room with adjustable saddle rack, 4 saddle poles, 3x bridle hooks
- 2x pop-up roof vents
- Padded Centre Divider/s
- Side Walls with Rubber & Padding
- Adjustable Height Chest Bars, Curved, Removable & Padded
- Deep Auto Latched Breaching Gates, Padded, and able to be held in open position
- Internal LED strip lighting
- SuperGrip Sealed Rubber on the Floor & Tailgate
- Australian Galvanised Steel for almost all steelwork
- Australian Kilndried Hardwood Floorboards for all horse area

### Standard - Outside

- White Automotive Paint & Automotive Sealant for washing inside / out, graphics front, sides & tailgate
- Tinted Curved Front Window
- 1x RHS