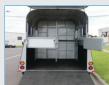

rut
- 1x LH Side Step / 1x RH Side Step
- Heavy Duty Swing-Away Jockey Wheel
- Spare Wheel mounted on front

# Standard - Outside (Rear)

- 4'7" Extended Height Tailgate, comes with Easylift Gas Strut Operation, 2x handles & adjustable latches
- · Lift-up Rear door above the tailgate, with Easylift Gas Strut Operation
- TempFlow Bracket on Lift-up Rear Door for travelling with the Lift-up door ajar
- LED Load Lighting on Lift-up rear door
- LED Trailer Lights (Brakes, Indicators, Parkers)

# Standard - Outside (Underneath)

- Rocker Roller Suspension for smooth ride
- · Sunraiser Wheels with light truck tyres
- Breakaway System

## **Popular Options**

\* Ask us about our Prestige Dressing Room Upgrade Pack!



Big bright fly screened Prestige Side Shot windows





infront of the horses



Rear breeching gates and barn door



Side step & drop down window on door



Large Tack & Dressing Room at front