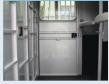

### Standard - Inside

- Internal Dividing Wall between horses & front area, which has a personal access door hinged into front
- Front Tack Room with adjustable saddle rack, 4 saddle poles, 3x bridle hooks
- 2x pop-up roof vents
- Padded Centre Divider/s
- Side Walls with Rubber & Padding
- Adjustable Height Chest Bars, Curved, Removable & Padded
- Deep Auto Latched Breaching Gates, Padded, and able to be held in open position
- Internal LED strip lighting
- SuperGrip Sealed Rubber on the Floor & Tailgate
- Australian Galvanised Steel for almost all steelwork
- Australian Kilndried Hardwood Floorboards for all horse area