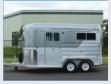

# **Prestige**

### Standard - Outside

- White Automotive Paint & Automotive Sealant for washing inside / out, graphics front, sides & tailgate
- Tinted Curved Front Window
- 1x RHS Tinted Sliding Side Window with flyscreen
- 1x LHS Tinted Sliding Side Window with flyscreen
- 1x LHS Drop Down Window with flyscreen
- 1x RHS Drop Down Window with flyscreen
- 1x LHS Flush Mount Side Tie
- 1x RHS Flush Mount Side Tie
- · Aluminium Package covered A-frame, corner stays, guards, rear steps, extended height around front
- 1x LHS Tackbox Door with Lockable Flush Handle Gas Strut
- 1x LHS Personal Access Door with Lockable Flush Mount Door Handle & gas strut
- 1x RHS Personal Access Door with Lockable Flush Mount Door Handle & gas strut
- 1x LH Side Step / 1x RH Side Step
- Heavy Duty Swing-Away Jockey Wheel
- Spare Wheel mounted on front

# Standard - Outside (Rear)

- 4'7" Extended Height Tailgate, comes with Easylift Gas Strut Operation, 2x handles & adjustable latches
- · Lift-up Rear door above the tailgate, with Easylift Gas Strut Operation
- TempFlow Bracket on Lift-up Rear Door for travelling with the Lift-up door ajar
- LED Load Lighting on Lift-up rear door
- LED Trailer Lights (Brakes, Indicators, Parkers)