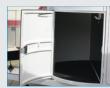

eight around front
- 1x LHS Tackbox Door with Lockable Flush Handle, Gas Strut & Saddle Pole Bracket
- 1x LHS Personal Access Door with Lockable Flush Mount Door Handle & gas strut
- Heavy Duty Swing-Away Jockey Wheel
- Spare Wheel mounted on front

## Standard - Outside (Rear)

- 4'7" Extended Height Tailgate, comes with Easylift Gas Strut Operation, 2x handles & adjustable latches
- LED Trailer Lights (Brakes, Indicators, Parkers)
- Lift up rear door above tailgate with easy lift function
- Temp flow bracket on lift up door for travelling with liftup door ajar

# Standard - Outside (Underneath)

- Rocker Roller Suspension for smooth ride
- Sunraiser Wheels with light truck tyres
- Breakaway System





Large Side Windows This model also comes standard with: 2x Roof Vents / Breakaway.





Tackbox with 1 xTack Door