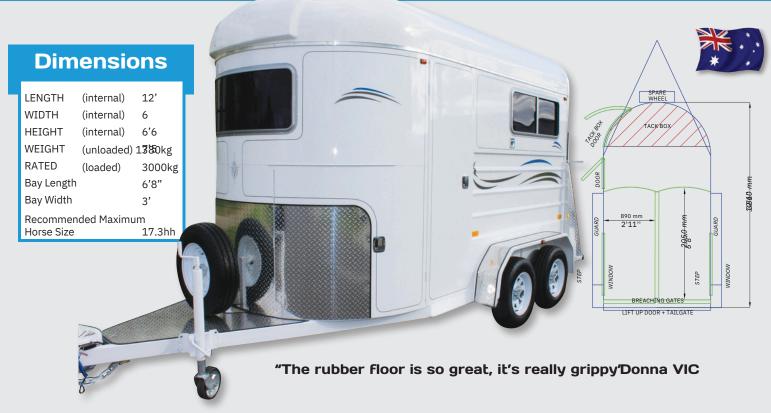

# 2HWB Spirit

### Standard - Inside

- Saddle Pole x 1
- Front Tack Box with external access comes with 3x bridle hooks per access door
- 2x pop-up roof vents
- Padded Centre Divider/s
- Side Walls with Rubber & Padding
- Adjustable Height Chest Bars, Curved, Removable & Padded
- Internal LED strip lighting
- SuperGrip Sealed Rubber on the Floor & Tailgate
- · Australian Galvanised Steel for almost all steelwork
- Australian Kilndried Hardwood Floorboards for all horse area
- Dual Autolatch Breaching Gates

# Standard - Outside

- White Automotive Paint & Automotive
- Sealant for washing inside / out, graphics front, sides & tailgate
- Tinted Curved Front Window
- 1x RHS Tinted Sliding Side Window with flyscreen
- 1x LHS Tinted Sliding Side Window with flyscreen
- 1x LHS Flush Mount Side Tie
- 1x RHS Flush Mount Side Tie
- · Aluminium Package covered A-frame, corner stays, guards, rear steps, extended height around front
- 1x LHS Tackbox Door with Lockable Flush Handle, Gas Strut & Saddle Pole Bracket
- 1x LHS Personal Access Door with Lockable Flush Mount Door Handle & gas strut
- Heavy Duty Swing-Away Jockey Wheel
- Spare Wheel mounted on front

## Standard - Outside (Rear)

- 4'7" Extended Height Tailgate, comes with Easylift Gas Strut Operation, 2x handles & adjustable latches
- LED Trailer Lights (Brakes, Indicators, Parkers)
- Lift up rear door above tailgate with easy lift function
- Temp flow bracket on lift up door for travelling with liftup door ajar

# Standard - Outside (Underneath)

- Rocker Roller Suspension for smooth ride
- Sunraiser Wheels with light truck tyres
- Breakaway System

Large Side Windows This model also comes standard with: 2x Roof Vents / Breakaway.