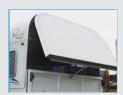

3/4 Tackbox with 1x

Lift Up Door

**LED Internal Lighting** 

This model also comes standard with: 2x roof vents / Breakaway / 2 tack doors / swinging head divider between bays.