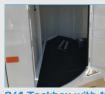

### Standard - Outside

- White Automotive Paint & Automotive Sealant for washing inside / out, graphics front, sides & tailgate
- Tinted Curved Front Window
- 1x RHS Tinted Sliding Side Window with flyscreen
- 2x LHS Tinted Sliding Side Windows with flyscreen
- 1x RHS Flush Mount Side Tie
- 2x LHS Flush Mount Side Tie
- Aluminium Package covered A-frame, corner stays, guards, rear steps, extended height around front
- 1x RHS Tackbox Door with Lockable Flush Handle, Gas Strut & Saddle Pole Bracket
- 1x RHS Personal Access Door with Lockable Flush Mount Door Handle & gas
- Heavy Duty Swing-Away Jockey Wheel
- Spare Wheel mounted on front