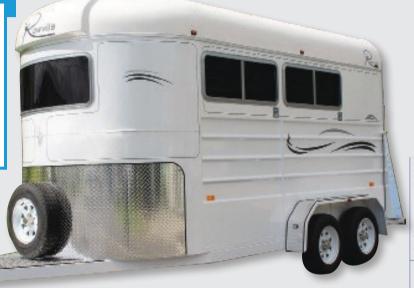

# Freedom

LENGTH 15'6" (internal) WIDTH (internal) 6'6" HFIGHT (internal) 7'5" WEIGHT (unloaded) 1560kg **RATED** (loaded) 3200kg

8' Bay Length Bay Width 2'4"

Recommended Maximum Horse Size 17.3hh

15,6 LIFT UP DOOR + TAILGATE

### Standard - Outside

- White Automotive Paint & Automotive Sealant for washing inside / out, graphics front, sides & tailgate
- Tinted Curved Front Window
- 1x RHS Tinted Sliding Side Window with flyscreen
- 2x LHS Tinted Sliding Side Windows with flyscreen
- 1x RHS Flush Mount Side Tie
- 2x LHS Flush Mount Side Tie
- Aluminium Package covered A-frame, corner stays, guards, rear steps, extended height around front
- 1x RHS Tackbox Door with Lockable Flush Handle, Gas Strut & Saddle Pole Bracket
- 1x RHS Personal Access Door with Lockable Flush Mount Door Handle & gas
- Heavy Duty Swing-Away Jockey Wheel
- Spare Wheel mounted on front

## Standard - Outside (Rear)

- 4'7" Extended Height Tailgate, comes with Easylift Gas Strut Operation, 2x handles & adjustable latches
- Lift-up Rear door above the tailgate, with Easylift Gas Strut Operation
- TempFlow Bracket on Lift-up Rear Door for travelling with the Lift-up door ajar
- · LED Load Lighting on Lift-up rear door
- LED Trailer Lights (Brakes, Indicators, Parkers)

### Standard - Outside (Underneath)

- Rocker Roller Suspension for smooth ride
- Sunraiser Wheels with light truck tyres
- Breakaway System

FlexiTravel Adjustable

1x Sliding Side Rump Windows

Anti slip rubber floor