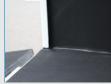

# Standard - Inside

- Saddle Pole x 1
- Front Tack Box with external access comes with 3x bridle hooks per access door
- Front 3/4 Tackbox to have full divider to the wall without tackbox entering the stall area, with 3x bridle hooks
- 4x pop-up roof vent
- Padded Centre Divider/s
- FlexiTravel Slide Adjustable Divider System to adjust bay size & to have dividers away with tailgate closed
- Angle Load Swing-Away Head dividers between each bay
- Internal LED strip lighting
- SuperGrip Sealed Rubber on the Floor & Tailgate
- Australian Galvanised Steel for almost all steelwork
- Australian Kilndried Hardwood Floorboards for all horse area