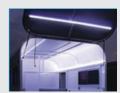

# Standard - Inside

- Saddle Pole x 1
- Front Tack Box with external access comes with 3x bridle hooks per access door
- Front 3/4 Tackbox to have full divider to the wall without tackbox entering the stall area, with 3x bridle hooks
- 4x pop-up roof vent
- Padded Centre Divider/s
- FlexiTravel Slide Adjustable Divider System to adjust bay size & to have dividers away with tailgate closed
- Angle Load Swing-Away Head dividers between each bay
- Internal LED strip lighting
- SuperGrip Sealed Rubber on the Floor & Tailgate
- Australian Galvanised Steel for almost all steelwork
- Australian Kilndried Hardwood Floorboards for all horse area