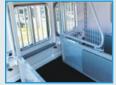

3/4 Tackbox with 1x

Lift Up Door

**LED Internal Lighting** 

This model also comes standard with: 2x roof vents / Breakaway / 2 tack doors / swinging head divider between bays.