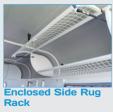

## Standard - Inside

- Rug Rack (SIDE) mesh Lift up door on gas struts, 1500mm long
- Swing Out Fibreglass Tackbox, 3x Saddle Poles, Bridle Hooks (can stay outside with tailgate up, weatherproof not waterproof)
- · Front Tack Box with external access cwite3x bridle hooks per access door
- 2x pop-up roof vents
- Padded Centre Divider/s
- FlexiTravel Slide Adjustable Divider System to adjust bay size & to have dividers away with tailgate closed