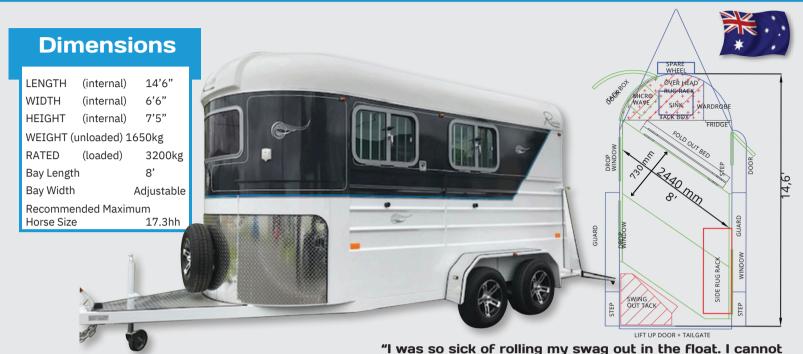

# 2HAL Camper

## Standard - Inside

- Rug Rack (SIDE) mesh Lift up door on gas struts, 1500mm long
- Swing Out Fibreglass Tackbox, 3x Saddle Poles, Bridle Hooks (can stay outside with tailgate up, weatherproof not waterproof)
- · Front Tack Box with external access cwite3x bridle hooks per access door
- 2x pop-up roof vents
- Padded Centre Divider/s
- FlexiTravel Slide Adjustable Divider System to adjust bay size & to have dividers away with tailgate closed

  • Angle Load Swing-Away Head dividers
- between each bay
- Internal LED strip lighting
- SuperGrip Sealed Rubber on the Floor & Tailgate
- Australian Galvanised Steel for almost all steelwork
- Australian Kilndried Hardwood Floorboards for all horse area
- · Microwave on fixed shelf
- RHS Wardrobe with hanging rail and lower shelf
- Sink with cold tap
- Fully Enclosed, lockable front rug rack
- · Fold out Double bed off first divider with padded mattress
- 240v Compatible Fridge

#### Standard - Outside

• 1x RHS Tinted Sliding Side Window with

flyscreen

- 2x LHS Drop Down Windows with flyscreen
- 1x LHS Flush Mount Side Tie
- 1x RHS Flush Mount Side Tie
- Aluminium Package covered A-frame, corner stays, guards, rear steps, extended height around front
- 1x LHS Tackbox Door with Lockable Flush Handle, Gas Strut & Saddle Pole Bracket
- 1x RH Side Step
- Heavy Duty Swing-Away Jockey Wheel
- · Spare Wheel mounted on front
- · RHS Personal Access door
- · White automotive paint

# Standard - Outside (Rear)

believe how easy and comfortable the fold out double bed is!

Was a game changer for me! I love it!" - Carolyn VIC

- 4'7" Extended Height Tailgate, comes with Easylift Gas Strut Operation, 2x handles & adjustable latches
- Lift-up Rear door above the tailgate, with Easylift Gas Strut Operation
- TempFlow Bracket on Lift-up Rear Door for travelling with the Lift-up door ajar
- · LED Load Lighting on Lift-up rear door
- LED Trailer Lights (Brakes, Indicators, Parkers)

### Standard - Outside (Underneath)

• Water Tank - underfloor 59L with 12v

Electric Pump, External Tap & Filler point

- Rocker Roller Suspension for smooth ride
- Sunraiser Wheels with light truck tyres
- · Breakaway System

This model also comes standard with: Front Head Divider / Low Side Step / 2x Sliding Drop Windows / 1x Side Rump Window / 2x roof vents / Breakaway / 1 tack door / swinging head divider between bays