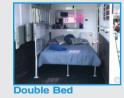

  • Angle Load Swing-Away Head dividers
- between each bay
- Internal LED strip lighting
- SuperGrip Sealed Rubber on the Floor & Tailgate
- Australian Galvanised Steel for almost all steelwork
- Australian Kilndried Hardwood Floorboards for all horse area
- · Microwave on fixed shelf
- RHS Wardrobe with hanging rail and lower shelf
- Sink with cold tap
- Fully Enclosed, lockable front rug rack
- · Fold out Double bed off first divider with padded mattress
- 240v Compatible Fridge

# Standard - Outside (Rear)

believe how easy and comfortable the fold out double bed is!

Was a game changer for me! I love it!" - Carolyn VIC

- 4'7" Extended Height Tailgate, comes with Easylift Gas Strut Operation, 2x handles & adjustable latches
- Lift-up Rear door above the tailgate, with Easylift Gas Strut Operation
- TempFlow Bracket on Lift-up Rear Door for travelling with the Lift-up door ajar
- · LED Load Lighting on Lift-up rear door
- LED Trailer Lights (Brakes, Indicators, Parkers)