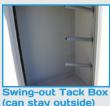

## Standard - Inside

- Rug Rack (SIDE) mesh Lift up door on gas struts, 1500mm long
- Swing Out Fibreglass Tackbox, 3x Saddle Poles, Bridle Hooks (can stay outside with tailgate up, weatherproof not waterproof)
- · Front Tack Box with external access cwite3x bridle hooks per access door
- 2x pop-up roof vents
- Padded Centre Divider/s
- FlexiTravel Slide Adjustable Divider System to adjust bay size & to have dividers away with tailgate closed